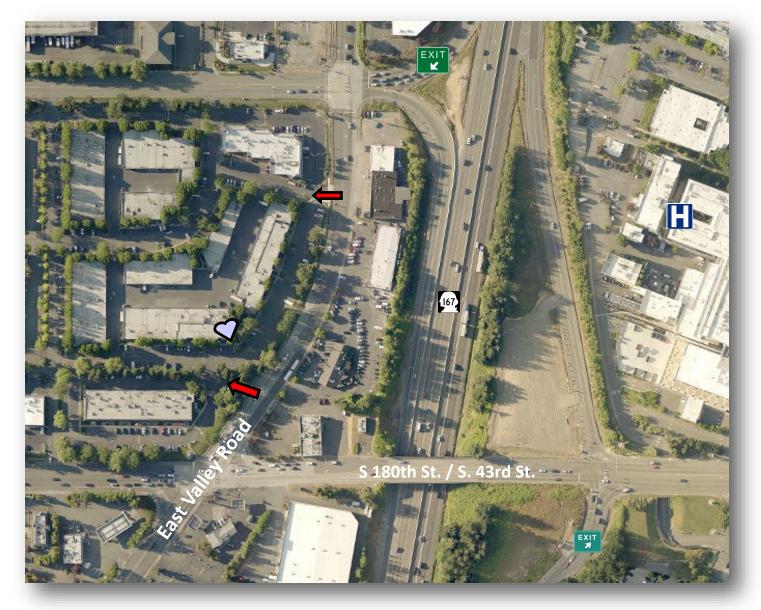

## Directions to

256 SW 43rd St., Building #3 Renton WA 98057 www.ArxegozBeauty.com - 253-220-8692

## From the north:

- Take Hwy. 167 South to the 43rd St./East Valley Rd. exit.
- Turn left off of the exit
- Turn right into either the first or second driveway on the map marked with
- The entrance to Arxegoz is via the treed courtyard on the east side of Building 3 on the map at the

## From the south:

- Take Hwy. 167 North to the 43rd St./East Valley Rd. exit.
- Turn left off of the exit
- Turn right at the stoplight at East Valley Rd.
- Turn left into either the first or second driveway on the map marked with
- The entrance to Arxegoz is via the treed courtyard on the east side of Building 3 on the map at the